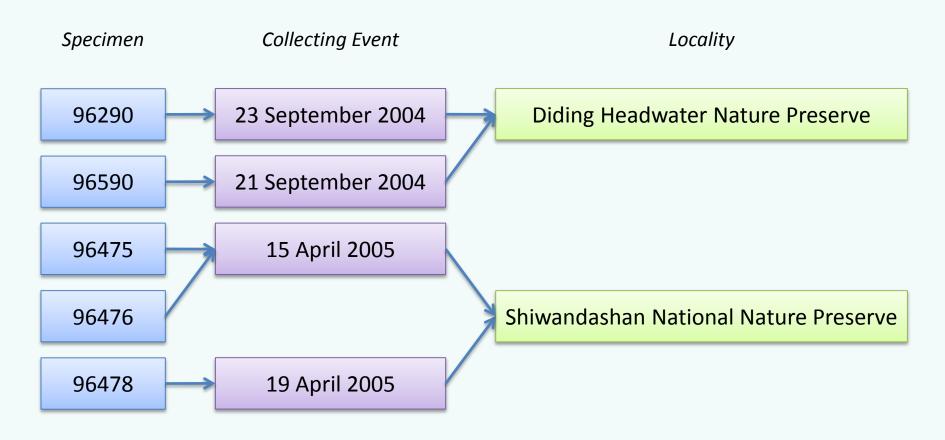

### Normalized Data

• Data is shared through relationships

#### **Shared Collecting Events**

Specify