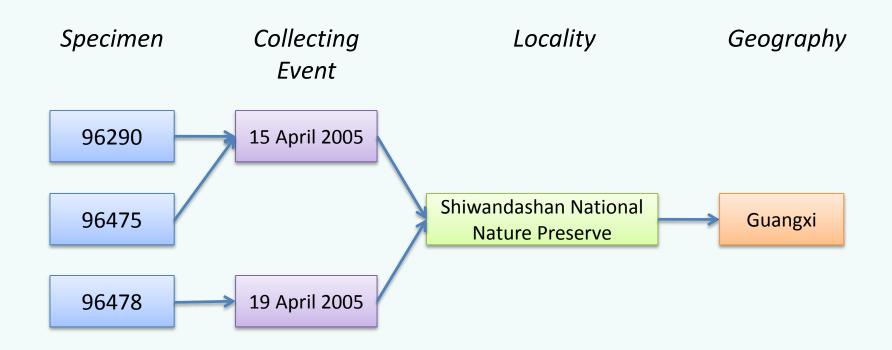

### Normalized Data

• Data is shared through relationships

#### **Shared Collecting Events**

Specify