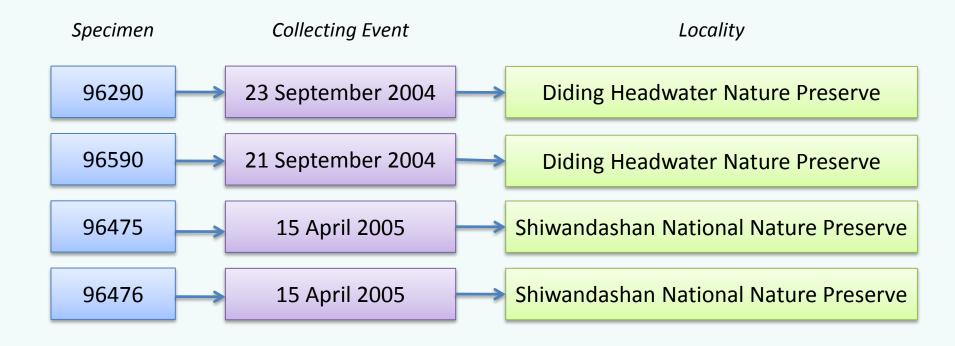

### Hardware Configuration





#### **Users and Passwords**





## Organization





### What is a Collection Object?





### What is a Collection Object?





#### **De-normalized Data**





### Normalized Data

• Data is shared through relationships



#### **Shared Collecting Events**



Specify

### **Embedded Collecting Events**





# Scoping / Visibility

| Collection | Discipline    | Division                                                              | Institution                                                  |
|------------|---------------|-----------------------------------------------------------------------|--------------------------------------------------------------|
|            |               |                                                                       |                                                              |
|            |               |                                                                       |