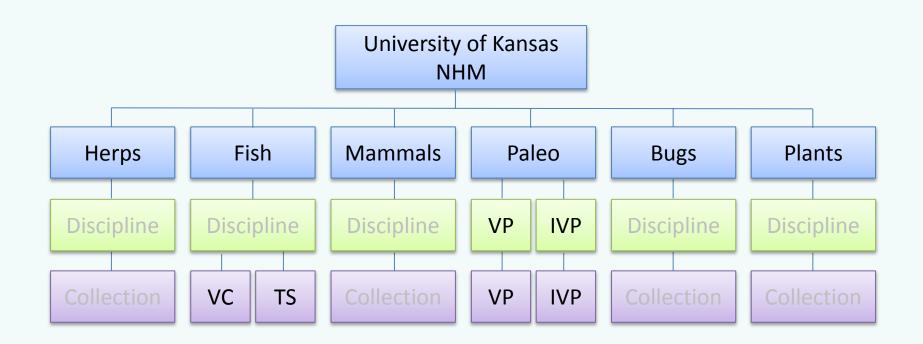

### Hardware Configuration





#### **Users and Passwords**





## Organization





### What is a Collection Object?





### What is a Collection Object?





#### **De-normalized Data**





### Normalized Data

• Data is shared through relationships



#### **Shared Collecting Events**



Specify

### **Embedded Collecting Events**





# Scoping / Visibility

| Collection | Discipline    | Division                                                              | Institution                                                  |
|------------|---------------|-----------------------------------------------------------------------|--------------------------------------------------------------|
|            |               |                                                                       |                                                              |
|            |